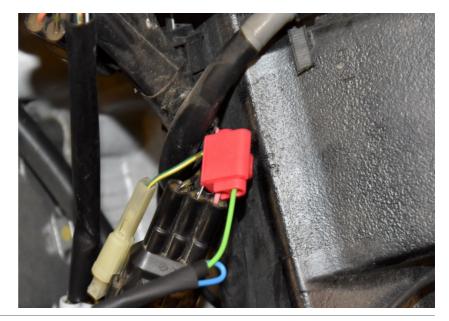

#### Suzuki GSX-R600 2011-2017 (ARA-1 + ARA-K4B + ARA-D07)

Splice the ARA Green wire to the Pink wire of the speed sensor connector.

Connect the 3-pole front wheel speed sensor connector to the ARA wiring.

#### Optional:

Connect the ARA Pink wire to the Black/Yellow wire of the Clutch switch under the airbox.

While the connector is connected, turn ignition on. Measure the voltage (DC 20V setting) on the wires, at the back side of the plug. You need to use the wire where the voltage value changes while you pull the clutch lever. Alternatively check the clutch switch indication in the ARA application on your phone.