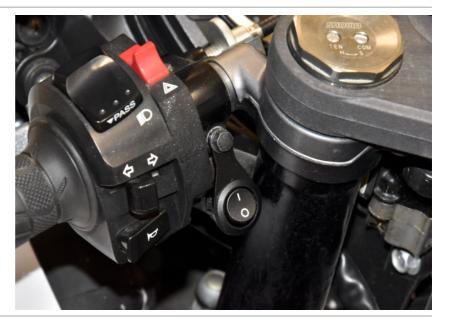

t and tighten the sensor so that the sensor's tip will be in the centerline of the targets. The air-gap should be about 1mm.)





#### Suzuki GSX-R600 2011-2017 (ARA-1 + ARA-K4B + ARA-D07)

Splice the ARA Green wire to the Pink wire of the speed sensor connector.

Connect the 3-pole front wheel speed sensor connector to the ARA wiring.



#### Optional:

Connect the ARA Pink wire to the Black/Yellow wire of the Clutch switch under the airbox.

While the connector is connected, turn ignition on. Measure the voltage (DC 20V setting) on the wires, at the back side of the plug. You need to use the wire where the voltage value changes while you pull the clutch lever. Alternatively check the clutch switch indication in the ARA application on your phone.

Mount the switch onto the handlebar.







### Suzuki GSX-R600 2011-2017 (ARA-1 + ARA-K4B + ARA-D07)

Mount the LED indicator on the dashboard.



Typical position for the ARA module.

Secure the unit properly.