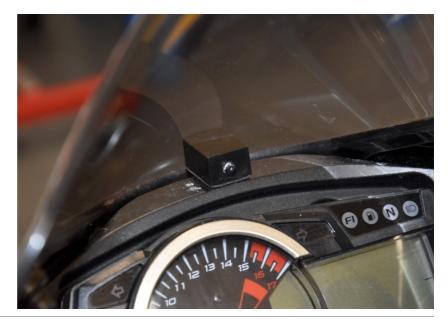

### Suzuki GSX-R600 2011-2017 (ARA-1 + ARA-K4B + ARA-D07)

Mount the LED indicator on the dashboard.

Typical position for the ARA module.

Secure the unit properly.