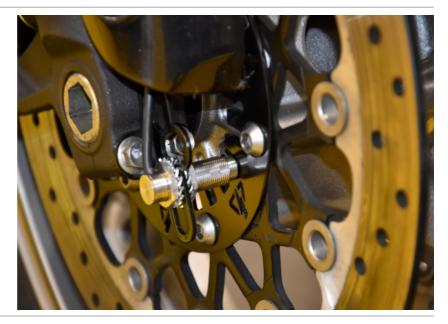

(Bike harness plug -> ARA plugs -> QSX plugs -> ignition coil plug.)

Connect the ARA Black wire terminal to the battery negative terminal.

Mount the supplied disk and wheel speed sensor at the front wheel.

(For the disk mounting see the Front Disc Mounting all bikes without ABS supplementary manual. Reinstall the brake disk as per the bike's service manual. For safety, you may use threadlocker to make sure the nut or bolt won't get loose due to vibrations. Adjust and tighten the sensor so that the sensor's tip will be in the centerline of the targets. The air-gap should be about 1mm.)

#### Suzuki GSX-R600 2011-2017 (ARA-1 + ARA-K4B + ARA-D07)

Splice the ARA Green wire to the Pink wire of the speed sensor connector.

Connect the 3-pole front wheel speed sensor connector to the ARA wiring.