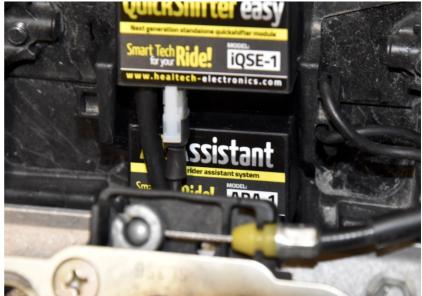

### Suzuki GSX-R600 2011-2017 (ARA-1 + ARA-K4B + ARA-D07)

Mount the LED indicator on the dashboard.

Typical position for the ARA module.

Secure the unit properly.