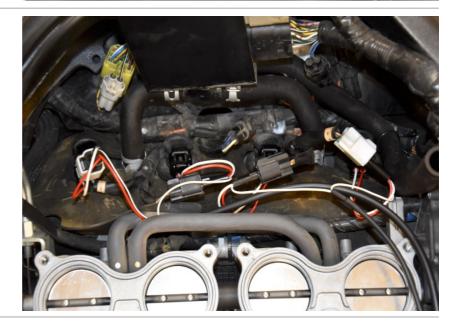

#### Suzuki GSX-R600 2011-2017 (ARA-1 + ARA-K4B + ARA-D07)

Secure the bike on a stand.

Remove the side covers from the fuel tank and remove the seats.

Remove the fuel tank and the airbox.

Locate the ignition coil connectors under the airbox.

Use the following connections without the iQSE:

Plug the ARA connectors in-line with the ignition coil connectors.