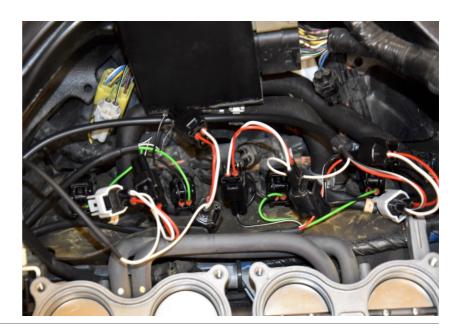

#### Suzuki GSX-R600 2011-2017 (ARA-1 + ARA-K4B + ARA-D07)

Use the following connections with the iQSE:

Connect the QSX connectors to the ignition coil connectors.

Plug the ARA connectors in-line with the QSX free connector and the bike harness plug.

(Bike harness plug -> ARA plugs -> QSX plugs -> ignition coil plug.)

Connect the ARA Black wire terminal to the battery negative terminal.

Mount the supplied disk and wheel speed sensor at the front wheel.