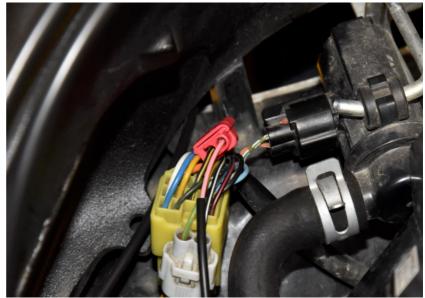

#### Optional:

Connect the ARA Pink wire to the Black/Yellow wire of the Clutch switch under the airbox.

While the connector is connected, turn ignition on. Measure the voltage (DC 20V setting) on the wires, at the back side of the plug. You need to use the wire where the voltage value changes while you pull the clutch lever. Alternatively check the clutch switch indication in the ARA application on your phone.