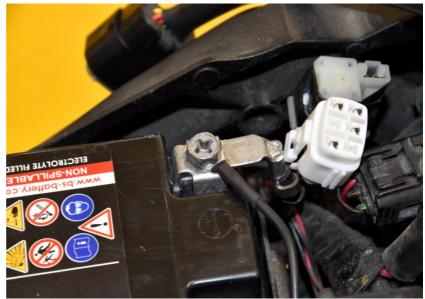

(Bike harness plug -> ARA plugs -> QSX plugs -> ignition coil plug.)

Connect the ARA Black wire terminal to the battery negative terminal.

Mount the supplied disk and wheel speed sensor at the front wheel.

#### Suzuki GSX-R600 2011-2017 (ARA-1 + ARA-K4B + ARA-D07)

Secure the bike on a stand.

Remove the side covers from the fuel tank and remove the seats.

Remove the fuel tank and the airbox.

Locate the ignition coil connectors under the airbox.

Use the following connections without the iQSE:

Plug the ARA connectors in-line with the ignition coil connectors.

#### Suzuki GSX-R600 2011-2017 (ARA-1 + ARA-K4B + ARA-D07)

Use the following connections with the iQSE:

Connect the QSX connectors to the ignition coil connectors.

Plug the ARA connectors in-line with the QSX free connector and the bike harness plug.