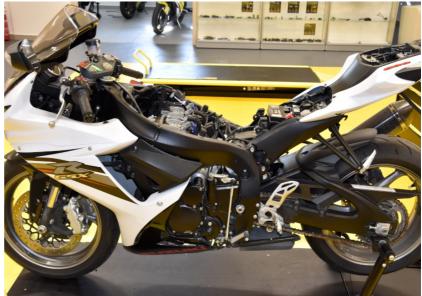

#### Suzuki GSX-R600 2011-2017 (ARA-1 + ARA-K4B + ARA-D07)

Secure the bike on a stand.

Remove the side covers from the fuel tank and remove the seats.

Remove the fuel tank and the airbox.

Locate the ignition coil connectors under the airbox.